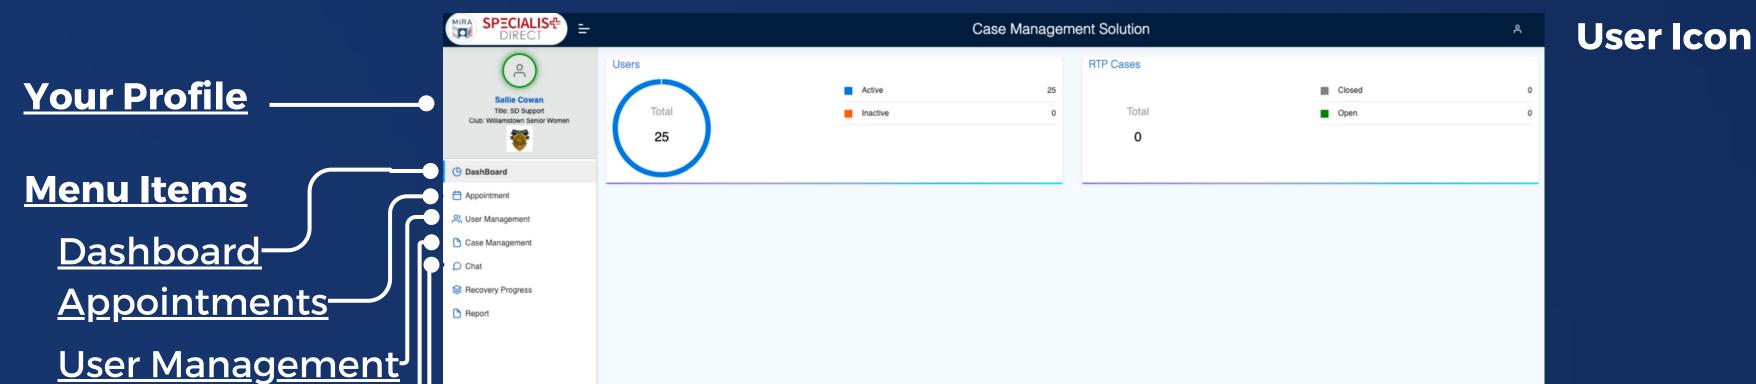

# 2.- Navigating the Web Panel

Creating a Case-

Chat-

| SPECIALIS<br>DIRECT<br>CIRC Case Admin<br>Curc Exercador<br>Curc Everande<br>Curc Everande                                                  | Case Management Solution  Provider Information  Provider Number  Provider Name  Provider Address  Case Management Solution  Provider Contact Number  Provider Contact Number  Provider Address          | Uploading<br>Documents/files              |
|---------------------------------------------------------------------------------------------------------------------------------------------|---------------------------------------------------------------------------------------------------------------------------------------------------------------------------------------------------------|-------------------------------------------|
| <ul> <li>Appointment</li> <li>Quest Management</li> <li>Case Management</li> <li>Chat</li> <li>Recovery Progress</li> <li>Report</li> </ul> | Specialist Information Practitioner Registration Number  Practitioner Registration Number  Contact Number  Address  Upload Files  Upload file  No files Selected  Case Status  Open Open Select  Select | Assigning Users<br>to Injury/Illness Case |
|                                                                                                                                             | Request survey C Enable survey Description                                                                                                                                                              | Creating Case Notes                       |